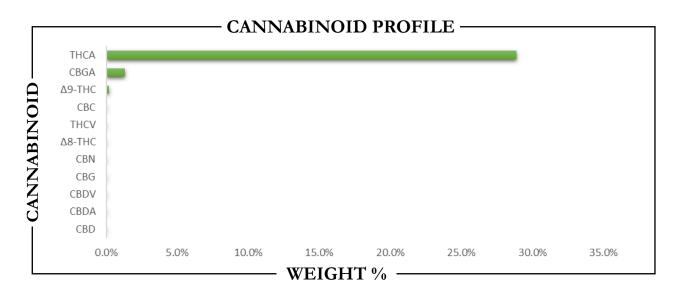

## **REPORT PREPARED FOR:**

PROJECT# 24021145 **LAB ID** 54049788 **REPORT DATE 11/13/2024** 

SAMPLE NAME: Girl Scout Cookies **DATE RECEIVED:** 11/12/2024

| THCA   | TOTAL CBD | TOTAL CANNABINOIDS |
|--------|-----------|--------------------|
| 28.89% | ND        | 30.48%             |

| CANNABINO       | OID T    | WEIGHT 9 | % |          | MG/G  |  |
|-----------------|----------|----------|---|----------|-------|--|
| CBC             | <b>→</b> | 0.08     |   | <b>→</b> | 0.84  |  |
| CBD             | <b></b>  | ND       |   | <b>→</b> | ND    |  |
| CBDA            | <b>→</b> | ND       |   | <b>→</b> | ND    |  |
| CBDV            | <b>→</b> | ND       |   | <b>→</b> | ND    |  |
| CBG             | <b></b>  | ND       |   | <b>→</b> | ND    |  |
| CBGA            | <b></b>  | 1.31     |   | <b>→</b> | 13.09 |  |
| CBN             | <b></b>  | ND       |   | <b>→</b> | ND    |  |
| $\Delta 8$ -THC | <b></b>  | ND       |   | <b>→</b> | ND    |  |
| $\Delta$ 9-THC  | <b></b>  | 0.20     |   | <b>→</b> | 1.98  |  |
| THCA            | <b></b>  | 28.89    |   | <b>→</b> | 288.9 |  |
| THCV            | <b>→</b> | ND       |   | <b>→</b> | ND    |  |
|                 |          |          |   |          |       |  |
| Total CBD       | <b>→</b> | ND       |   | <b>→</b> | ND    |  |
| Total CBG       | <b></b>  | 1.15     |   | <b>→</b> | 11.48 |  |
| Total THC       | <b></b>  | 25.53    |   | <b>→</b> | 255.3 |  |